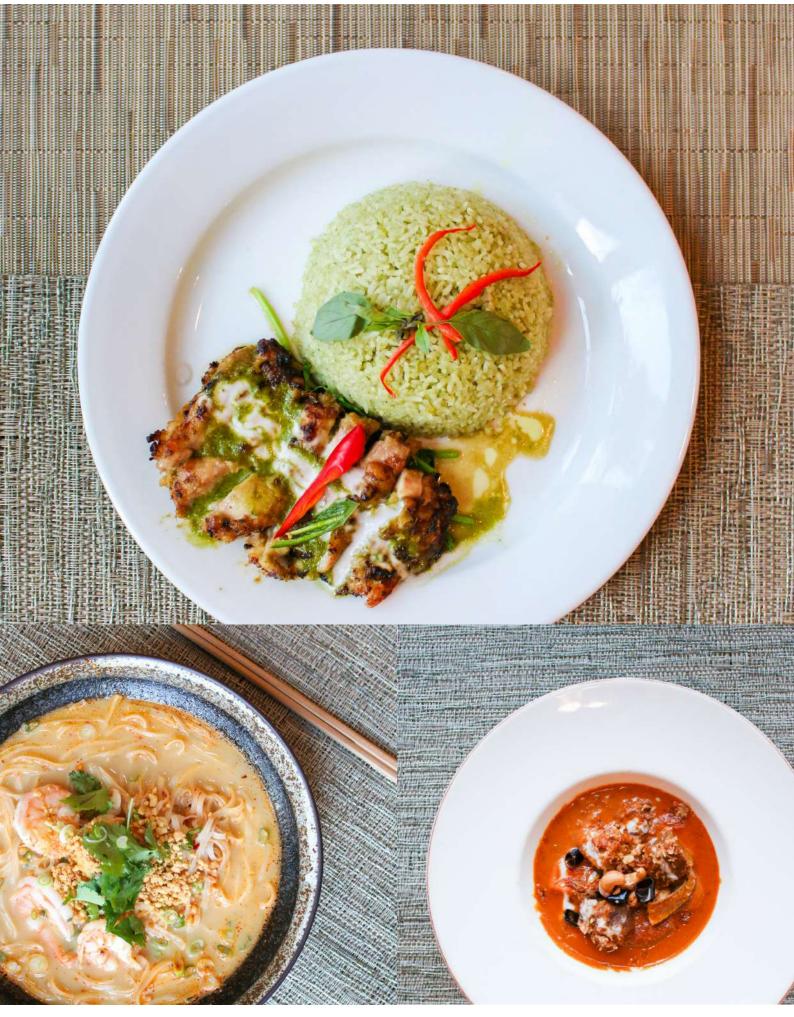

## KOW PAD GANG KAEW WAN GAI YANG<sup>c</sup>\*

Fragrant green curry fried rice made from green curry paste stir-fried with steamed Jasmine rice served with grilled boneless corn-fed chicken thigh

## KUAY TEOW TOM YUM<sup>N</sup> CHICKEN or PRAWN<sup>C</sup>

Rice vermicelli noodles filled in famous Thai spicy hot and sour soup made from lemongrass, lime, coriander leaves, a hint of cream and your choice of prawn or chicken topped with crushed peanut

#### MASSAMAN NUER TOON / NC

Slow-cooked beef in massaman curry with new potatoes, cashew nuts, cherry tomatoes and Thai shallots