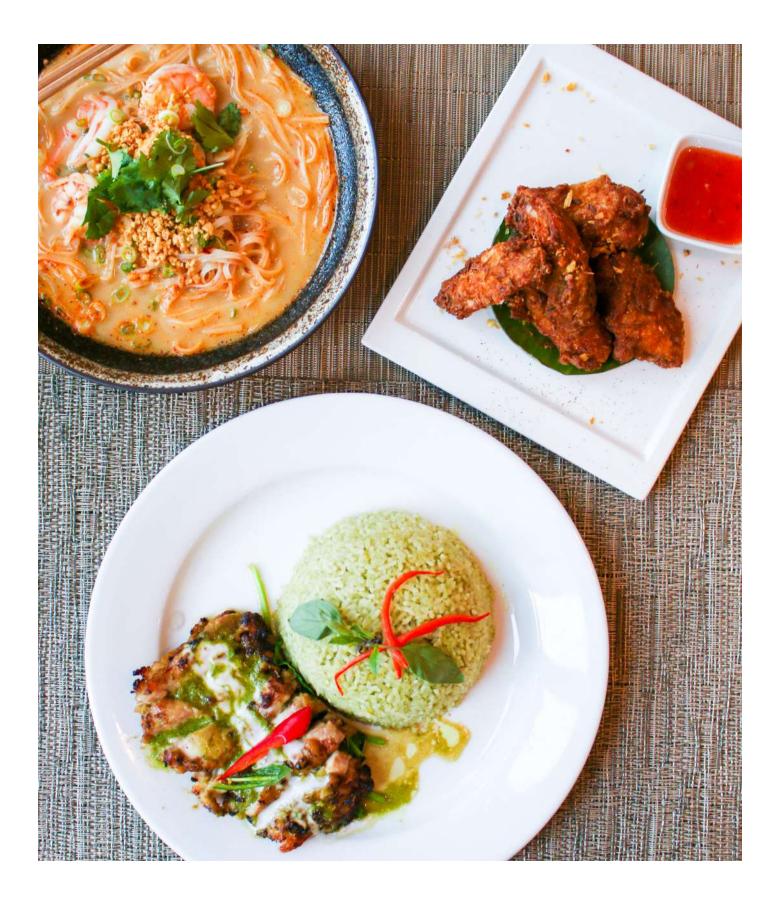

## KOW PAD GANG KAEW WAN GAI YANG<sup>c</sup>\*

Fragrant green curry fried rice made from green curry paste stir-fried with steamed Jasmine rice served with grilled boneless corn-fed chicken thigh

## KUAY TEOW TOM YUM<sup>N</sup> CHICKEN or PRAWN<sup>C</sup>

Rice vermicelli noodles filled in famous Thai spicy hot and sour soup made from lemongrass, lime, coriander leaves, a hint of cream and your choice of prawn or chicken topped with crushed peanut

## GAI TOD SA MUN PRAI<sup>GW</sup>

Deep-fried chicken wings marinated in selection of Thai herbs served with sweet chilli sauce